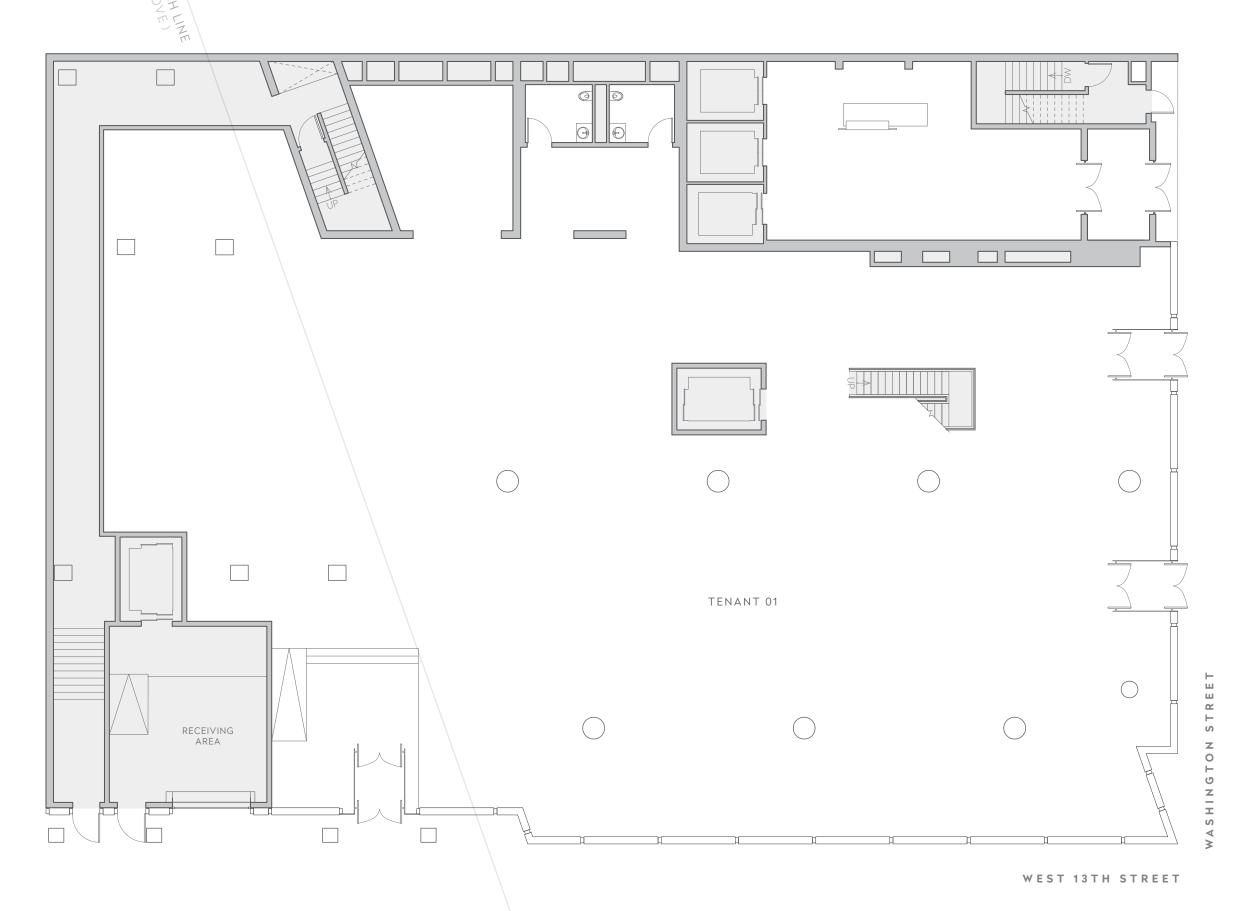

WEST 13TH STREET

OPTION A - 1 RETAIL TENANT

EXCLUSIVE RETAIL

PREMIER BRANDING AND MAXIMUM EXPOSURE

SOARING 23' 3" HIGH VISIBILITY WINDOWS

10,945 SQ FT

240 FEET OF HIGH VISIBILITY RETAIL FRONTAGE

OVER 7 MILLION VISITORS ANNUALLY WITH AN ADDITIONAL 1 MILLION EXPECTED WHITNEY MUSEUM VISITORS

IDEAL HIGH LINE AND STREET LEVEL RETAIL IDENTITY, ADVERTISING AND SIGNAGE OPPORTUNITY

SECOND FLOOR CONNECTION POSSIBILITIES FOR CONTIGUOUS RETAIL SPACE

OPEN FLOOR PLATES FOR MAXIMUM RETAIL FLEXIBILITY AND EFFICIENCY

Although all information furnished regarding property for sale, rental, or financing is from sources deemed reliable, such inforation has not been verified, and no express representation is made nor is any to be implied as to the accuracy thereof, and it is submitted subject to errors, o missions, change of price, rental or other conditions, prior sale, lease or financing, or withdrawal without notice and to any special conditions imposed by our principal.