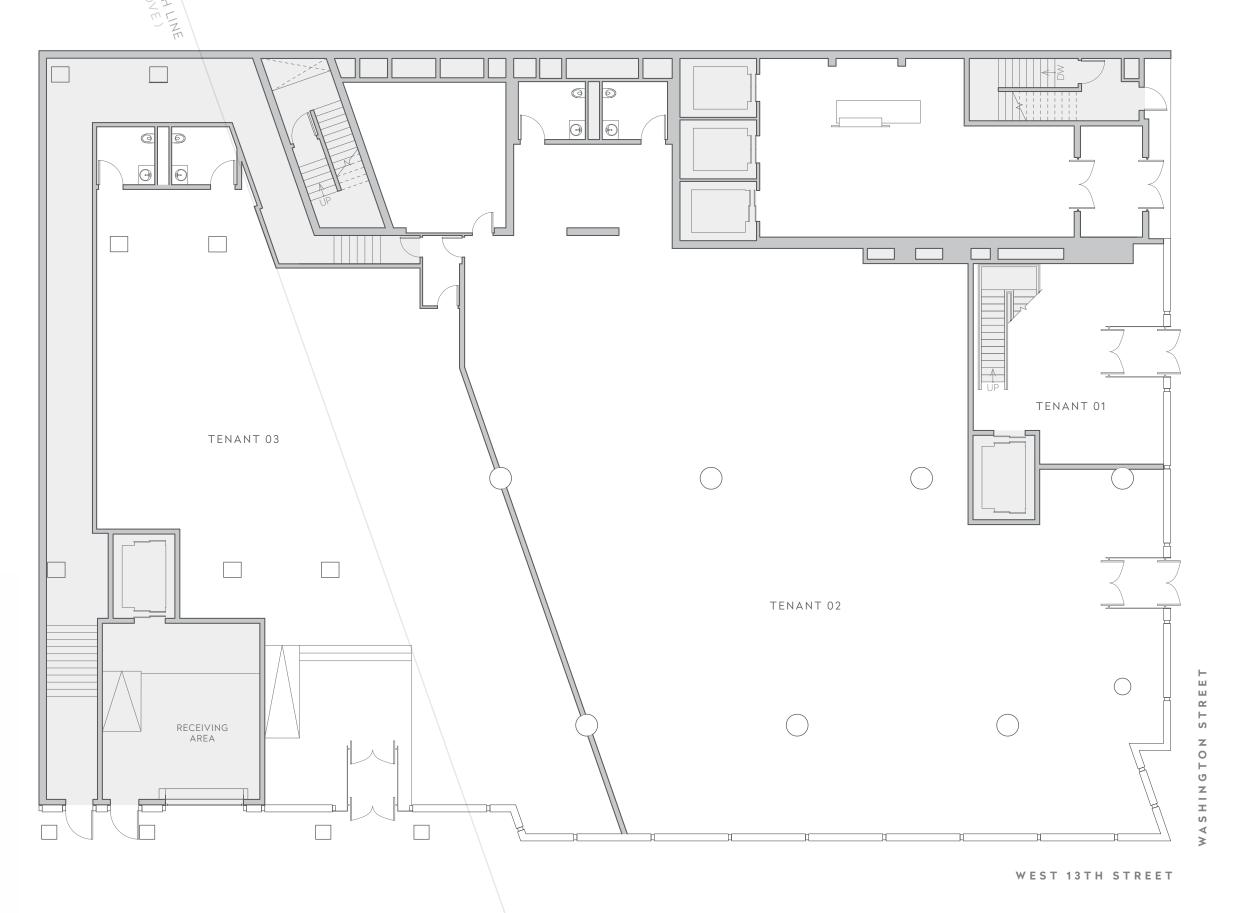

OPTION C - 3 RETAIL TENANTS

EXCLUSIVE RETAIL

PREMIER BRANDING AND MAXIMUM EXPOSURE

SOARING 23' 3" HIGH VISIBILITY WINDOWS

TENANT 01 - 760 SQ FT TENANT 02 - 6,350 SQ FT TENANT 03 - 3,650 SQ FT

240 FEET OF HIGH VISIBILITY RETAIL FRONTAGE

4.5 MILLION VISITORS ANNUALLY WITH AN ADDITIONAL 1 MILLION EXPECTED WHITNEY MUSEUM VISITORS

IDEAL HIGH LINE AND STREET LEVEL RETAIL IDENTITY, ADVERTISING AND SIGNAGE OPPORTUNITY

SECOND FLOOR CONNECTION POSSIBILITIES FOR CONTIGUOUS RETAIL SPACE

OPEN FLOOR PLATES FOR MAXIMUM RETAIL FLEXIBILITY AND EFFICIENCY

Although all information furnished regarding property for sale, rental, or financing is from sources deemed reliable, such information has not been verified, and no express representation is made nor is any to be implied as to the accuracy thereof, and it is submitted subject to errors, omissions, change of price, rental or other conditions, prior sale, lease or financing, or withdrawal without notice and to any special conditions imposed by our principal.