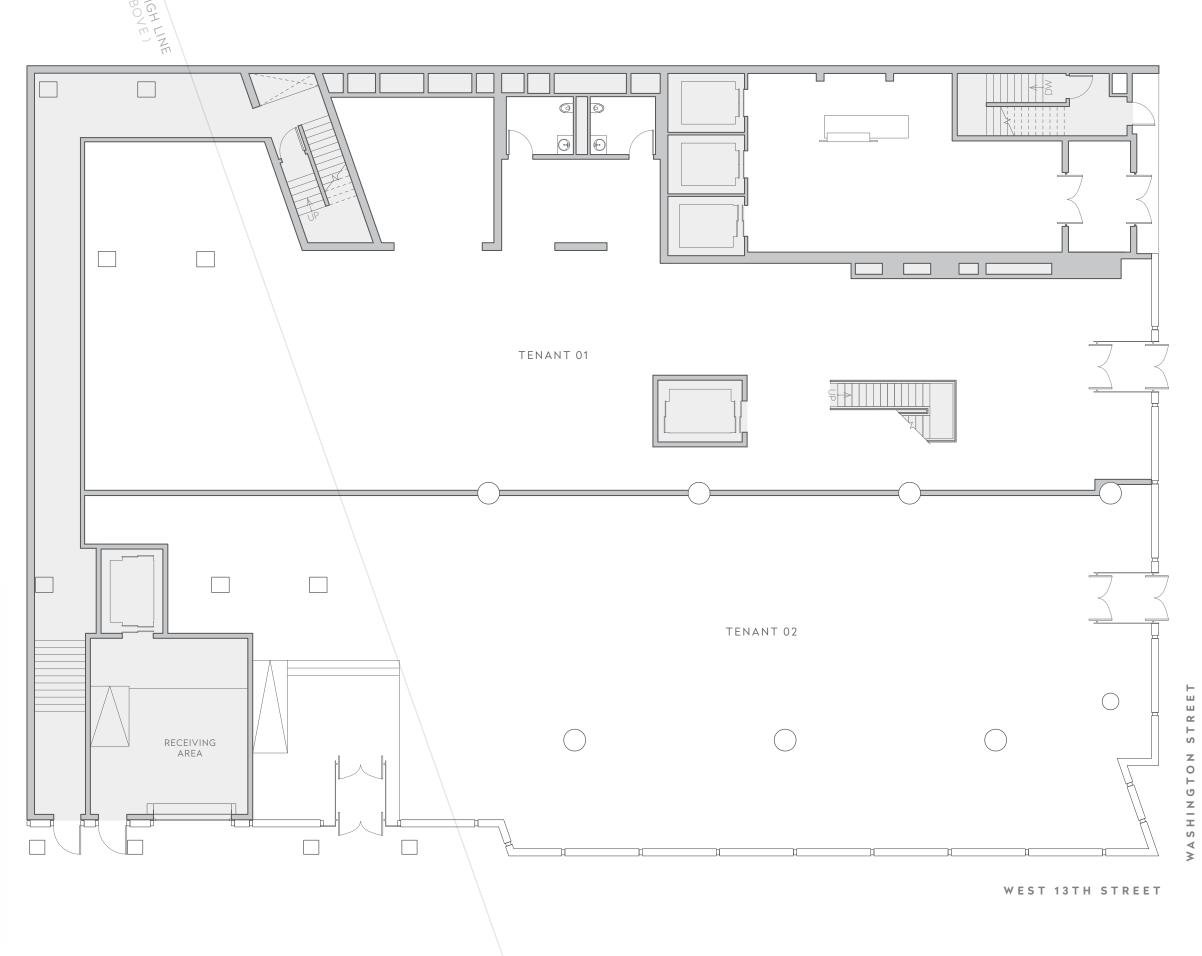

OPTION B - 2 RETAIL TENANTS

EXCLUSIVE RETAIL

PREMIER BRANDING AND MAXIMUM EXPOSURE

SOARING 23' 3" HIGH VISIBILITY WINDOWS

TENANT 01 - 5,300 SQ FT TENANT 02 - 5,600 SQ FT

240 FEET OF HIGH VISIBILITY RETAIL FRONTAGE

4.5 MILLION VISITORS ANNUALLY WITH AN ADDITIONAL 1 MILLION EXPECTED WHITNEY MUSEUM VISITORS

IDEAL HIGH LINE AND STREET LEVEL RETAIL IDENTITY, ADVERTISING AND SIGNAGE OPPORTUNITY

SECOND FLOOR CONNECTION POSSIBILITIES FOR CONTIGUOUS RETAIL SPACE

OPEN FLOOR PLATES FOR MAXIMUM RETAIL FLEXIBILITY AND EFFICIENCY

Although all information furnished regarding property for sale, rental, or financing is from sources deemed reliable, such information has not been verified, and no express representation is made nor is any to be implied as to the accuracy thereof, and it is submitted subject to errors, omissions, change of price, rental or other conditions, prior sale, lease or financing, or withdrawal without notice and to any special conditions imposed by our principal.