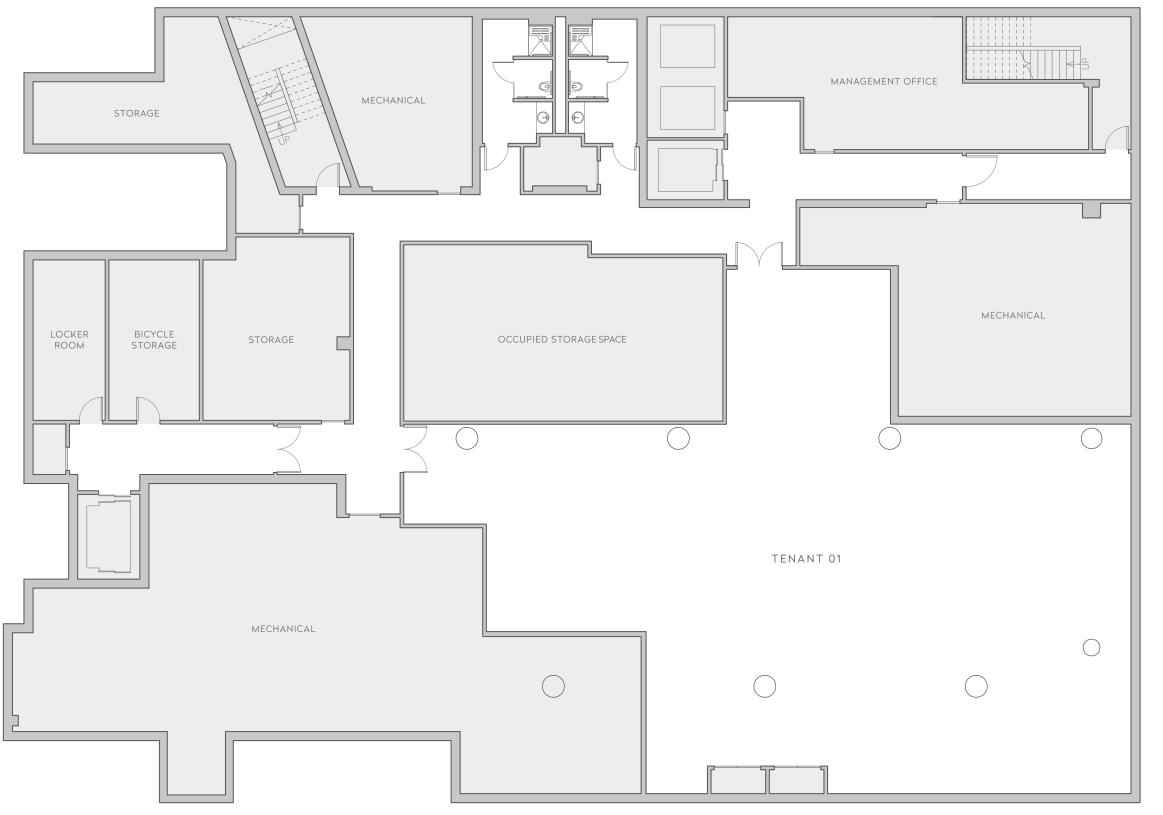

# LOWER LEVEL

ABUNDANT STORAGE SPACE

BIKE PARKING PRIVATE SHOWERS AND LOCKER ROOMS

4,115 SQ FT

14' 4" CEILING HEIGHT
ABUNDANT STORAGE FOR RETAIL
RECEIVING AREA
DIRECT ELEVATOR ACCESS TO
RECEIVING AREA

WEST 13TH STREET