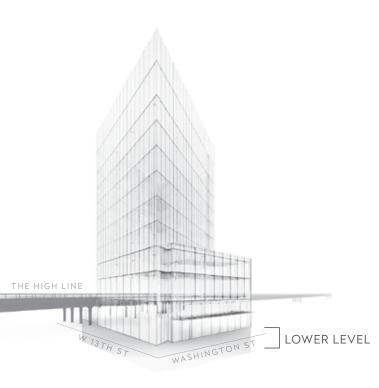

# LOWER LEVEL

ABUNDANT STORAGE SPACE

BIKE PARKING PRIVATE SHOWERS AND LOCKER ROOMS

4,115 SQ FT

14' 4" CEILING HEIGHT
ABUNDANT STORAGE FOR RETAIL
RECEIVING AREA
DIRECT ELEVATOR ACCESS TO
RECEIVING AREA

WEST 13TH STREET