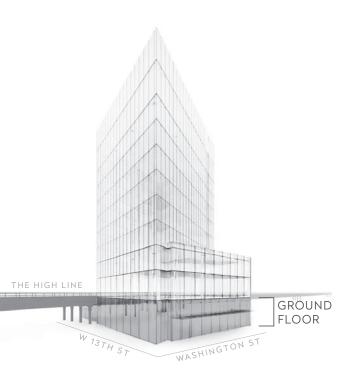

WEST 13TH STREET

OPTION A - 1 RETAIL TENANT

EXCLUSIVE RETAIL

PREMIER BRANDING AND MAXIMUM EXPOSURE

SOARING 23' 3" HIGH VISIBILITY WINDOWS

10,945 SQ FT

240 FEET OF HIGH VISIBILITY RETAIL FRONTAGE

OVER 7 MILLION VISITORS ANNUALLY WITH AN ADDITIONAL 1 MILLION EXPECTED WHITNEY MUSEUM VISITORS

IDEAL HIGH LINE AND STREET LEVEL RETAIL IDENTITY, ADVERTISING AND SIGNAGE OPPORTUNITY

SECOND FLOOR CONNECTION POSSIBILITIES FOR CONTIGUOUS RETAIL SPACE

OPEN FLOOR PLATES FOR MAXIMUM RETAIL FLEXIBILITY AND EFFICIENCY

Although all information furnished regarding property for sale, rental, or financing is from sources deemed reliable, such inforation has not been verified, and no express representation is made nor is any to be implied as to the accuracy thereof, and it is submitted subject to errors, o missions, change of price, rental or other conditions, prior sale, lease or financing, or withdrawal without notice and to any special conditions imposed by our principal.