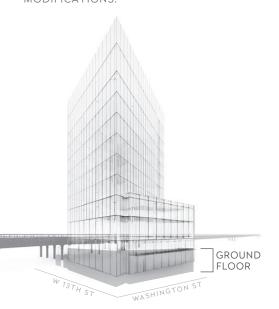

EXCLUSIVE RETAIL

PREMIER BRANDING AND MAXIMUM EXPOSURE

SOARING 23' 3" HIGH VISIBILITY WINDOWS

3,651 SQ FT AVAILABLE

240 FEET OF HIGH VISIBILITY RETAIL FRONTAGE

OVER 7 MILLION VISITORS ANNUALLY WITH AN ADDITIONAL 1 MILLION EXPECTED WHITNEY MUSEUM VISITORS

IDEAL HIGH LINE AND STREET LEVEL RETAIL IDENTITY, ADVERTISING AND SIGNAGE OPPORTUNITY

SECOND FLOOR CONNECTION POSSIBILITIES FOR CONTIGUOUS RETAIL SPACE

OPEN FLOOR PLATES FOR MAXIMUM RETAIL FLEXIBILITY AND EFFICIENCY