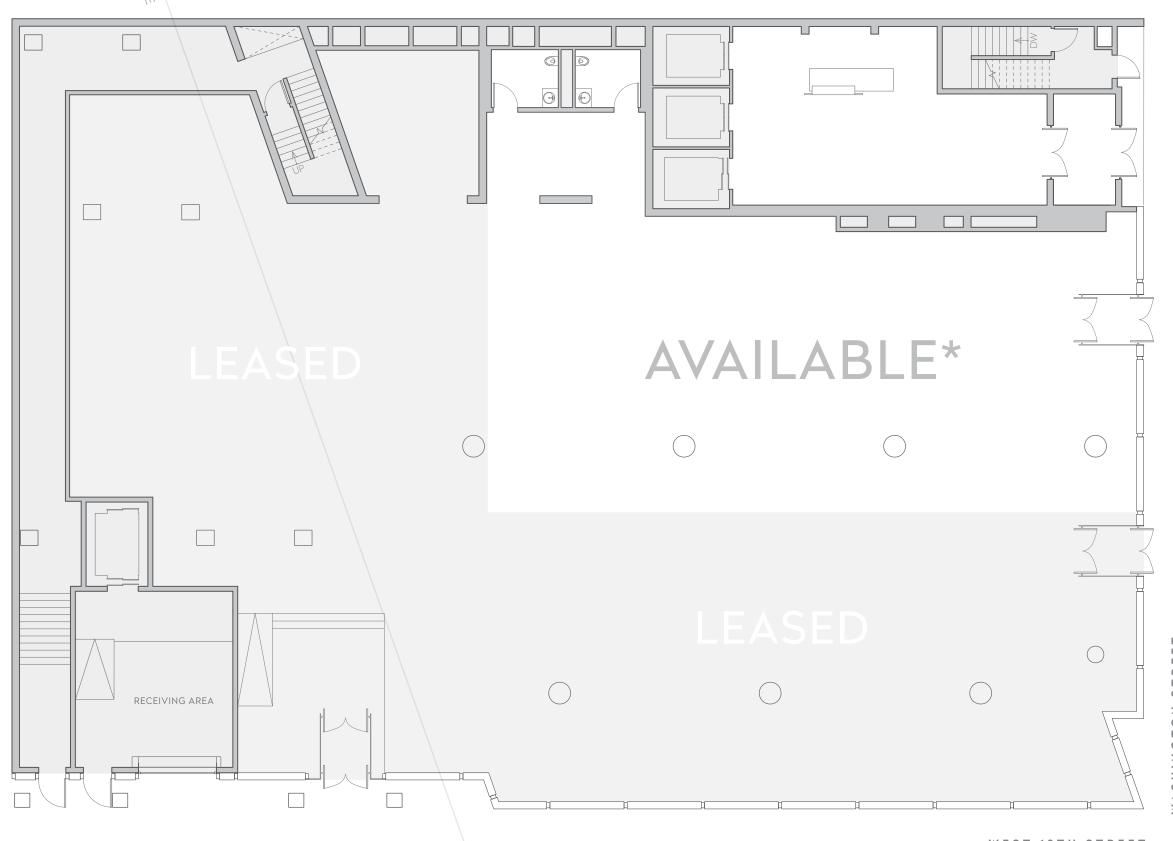

#### **AVAILABLE DIVISIONS**

1,122 SQUARE FEET WITH CONNECTION TO THE 2ND FLOOR

2,529 SQUARE FEET ON THE GROUND FLOOR WITH WASHINGTON STREET FRONTAGE.

\*DIVISIONS ARE SUBJECT TO CHANGES AND/OR MODIFICATIONS.