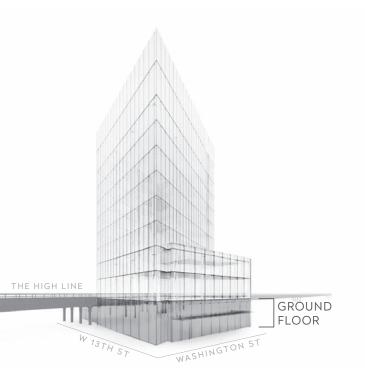

OPTION B - 2 RETAIL TENANTS

EXCLUSIVE RETAIL

PREMIER BRANDING AND MAXIMUM EXPOSURE

SOARING 23' 3" HIGH VISIBILITY WINDOWS

TENANT 01 - 5,300 SQ FT TENANT 02 - 5,600 SQ FT

240 FEET OF HIGH VISIBILITY RETAIL FRONTAGE

4.5 MILLION VISITORS ANNUALLY WITH AN ADDITIONAL 1 MILLION EXPECTED WHITNEY MUSEUM VISITORS

IDEAL HIGH LINE AND STREET LEVEL RETAIL IDENTITY, ADVERTISING AND SIGNAGE OPPORTUNITY

SECOND FLOOR CONNECTION POSSIBILITIES FOR CONTIGUOUS RETAIL SPACE

OPEN FLOOR PLATES FOR MAXIMUM RETAIL FLEXIBILITY AND EFFICIENCY

Although all information furnished regarding property for sale, rental, or financing is from sources deemed reliable, such information has not been verified, and no express representation is made nor is any to be implied as to the accuracy thereof, and it is submitted subject to errors, omissions, change of price, rental or other conditions, prior sale, lease or financing, or withdrawal without notice and to any special conditions imposed by our principal.